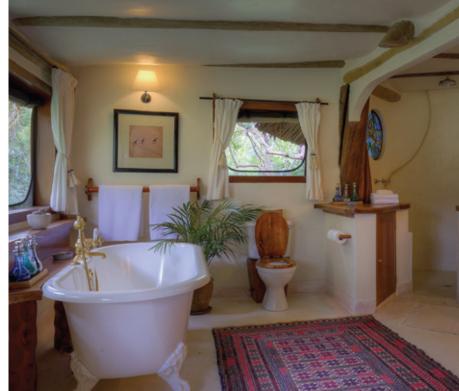

## OTTAGE LAYOUT

The Sirikoi Cottage has two en-suite bedrooms, a central living and dining room, and small kitchen. The living space opens out onto a private deck with a fire pit, from which to enjoy the beautiful views across the wetlands. Each bedroom has a sitting area and fireplace - one room has a large double bed and the second room has two single beds, which can be converted into a double. The spacious bathrooms include a dressing area, free-standing bath tub and a rain shower.