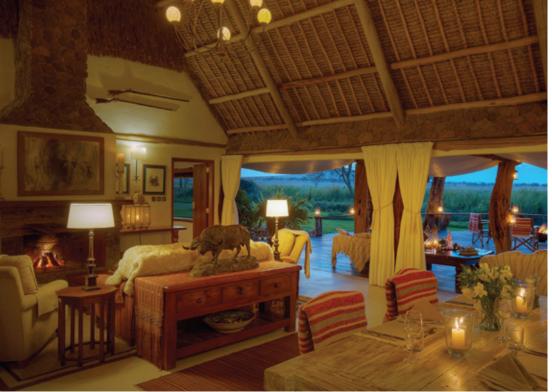

## OTTAGE LAYOUT

The Sirikoi Cottage has two en-suite bedrooms, a central living and dining room, and small kitchen. The living space opens out onto a private deck with a fire pit, from which to enjoy the beautiful views across the wetlands. Each bedroom has a sitting area and fireplace - one room has a large double bed and the second room has two single beds, which can be converted into a double. The spacious bathrooms include a dressing area, free-standing bath tub and a rain shower.