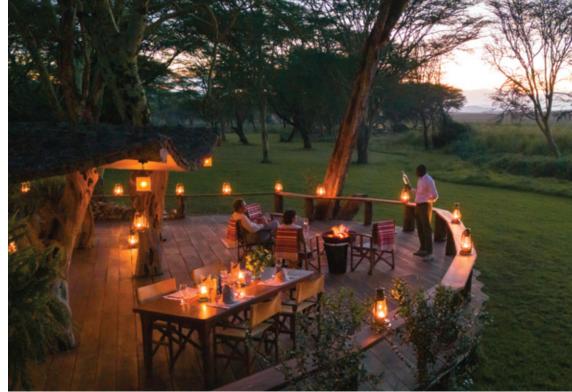

## OTTAGE LAYOUT

The Sirikoi Cottage has two en-suite bedrooms, a central living and dining room, and small kitchen. The living space opens out onto a private deck with a fire pit, from which to enjoy the beautiful views across the wetlands. Each bedroom has a sitting area and fireplace - one room has a large double bed and the second room has two single beds, which can be converted into a double. The spacious bathrooms include a dressing area, free-standing bath tub and a rain shower.