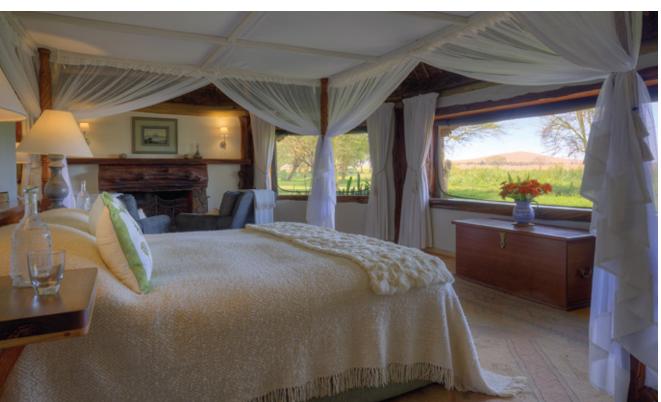

## OTTAGE LAYOUT

The Sirikoi Cottage has two en-suite bedrooms, a central living and dining room, and small kitchen. The living space opens out onto a private deck with a fire pit, from which to enjoy the beautiful views across the wetlands. Each bedroom has a sitting area and fireplace - one room has a large double bed and the second room has two single beds, which can be converted into a double. The spacious bathrooms include a dressing area, free-standing bath tub and a rain shower.

Sirikoi Cottage is only taken on an exclusive use basis for 4 guests.

Bedrooms: 42 m<sup>2</sup> / 452 ft<sup>2</sup> Bathrooms: 38 m<sup>2</sup> / 409 ft<sup>2</sup>

Living and Dining Room: 90 m<sup>2</sup> / 969 ft<sup>2</sup>