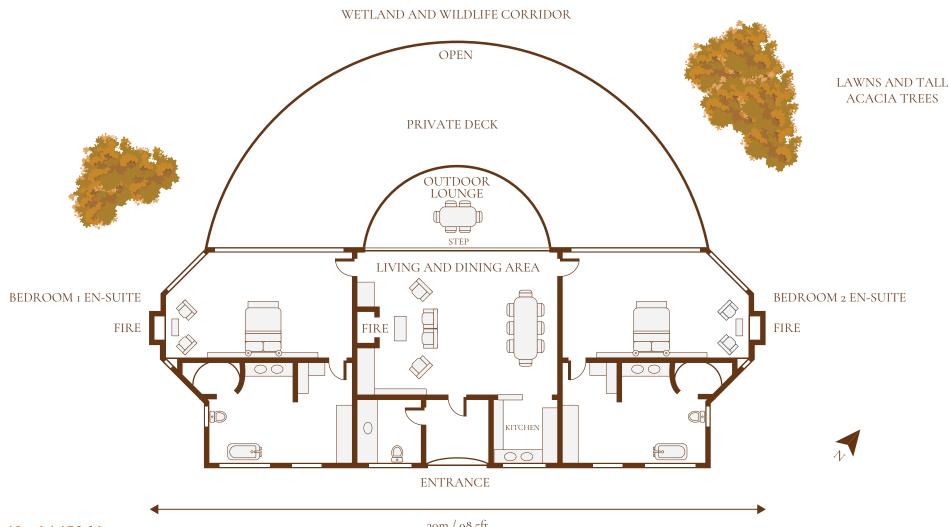

## OTTAGE LAYOUT

The Sirikoi Cottage has two en-suite bedrooms, a central living and dining room, and small kitchen. The living space opens out onto a private deck with a fire pit, from which to enjoy the beautiful views across the wetlands. Each bedroom has a sitting area and fireplace - one room has a large double bed and the second room has two single beds, which can be converted into a double. The spacious bathrooms include a dressing area, free-standing bath tub and a rain shower.

Sirikoi Cottage is only taken on an exclusive use basis for 4 guests.

Bedrooms: 42 m<sup>2</sup> / 452 ft<sup>2</sup> Bathrooms: 38 m<sup>2</sup> / 409 ft<sup>2</sup>

Living and Dining Room: 90 m<sup>2</sup> / 969 ft<sup>2</sup>

Private Deck: 90 m<sup>2</sup> / 969 ft<sup>2</sup>